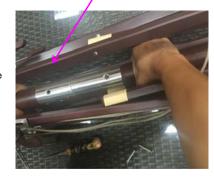

Replace the Tilt

Replace the canopy

4. Grasp the pole on both end of the tilt mechanism and turn left and right to pull out mechanisam the lower pole, then remove the tilt from the

6. Grasp the upper pole and insert the upper 7. Use driller to assemble back the screws. of the tilt mechanism

5. Then replace the new tilt mechanisam, Insure that proshade logo is on the lower part of the tilt of

8. Finished

Replace the Tilt

Replace the Tilt