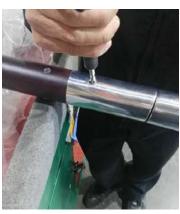

Replace the Tilt

Replace the canopy

4. Grasp the pole on both end of the tilt mechanism and turn left and right to pull out mechanisam the lower pole, then remove the tilt from the

6. Grasp the upper pole and insert the upper 7. Use driller to assemble back the screws. of the tilt mechanism

5. Then replace the new tilt mechanisam, Insure that proshade logo is on the lower part of the tilt of

8. Finished

Replace the Tilt

Replace the Tilt