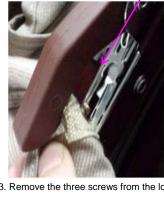

## 11ft Market Umbrella Tilt Mechanism Replacement Instructions

- 1. Electrical driller with cross head
- 1. Take off the finial

2. Take down the umbrella canopy from tabletting

1. There are six screw spikes in the tilt, three 2. Remove the three screws from the upper part of

snap button on the taps

3. Remove the three screws from the lower part of tilt.

at each part.

3. Press the fixed clips on the bracket to slip off all the 4. Use internal hexagonal wrench to loosen the rivet from the rib end, take off the overall canopy.