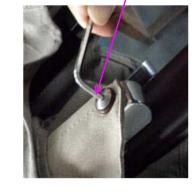

## 11ft Market Umbrella Tilt Mechanism Replacement Instructions

- 1. Electrical driller with cross head
- 1. Take off the finial

2. Take down the umbrella canopy from tabletting

1. There are six screw spikes in the tilt, three 2. Remove the three screws from the upper part of

snap button on the taps

3. Remove the three screws from the lower part of tilt.

at each part.

3. Press the fixed clips on the bracket to slip off all the 4. Use internal hexagonal wrench to loosen the rivet from the rib end, take off the overall canopy.