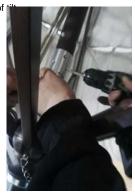

Replace the Tilt

Replace the canopy

4. Grasp the pole on both end of the tilt mechanism and turn left and right to pull out mechanisam the lower pole, then remove the tilt from the

6. Grasp the upper pole and insert the upper 7. Use driller to assemble back the screws. of the tilt mechanism

5. Then replace the new tilt mechanisam, Insure that proshade logo is on the lower part of the tilt of

8. Finished

Replace the Tilt

Replace the Tilt