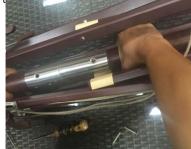

## 11ft Market Umbrella Tilt Mechanism Replacement Instructions

- 1. Electrical driller with cross head
- 1. Take off the finial

2. Take down the umbrella canopy from tabletting

1. There are six screw spikes in the tilt, three 2. Remove the three screws from the upper part of

snap button on the taps

3. Remove the three screws from the lower part of tilt.

at each part.

3. Press the fixed clips on the bracket to slip off all the 4. Use internal hexagonal wrench to loosen the rivet from the rib end, take off the overall canopy.