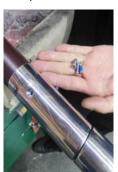

Replace the Tilt

Replace the canopy

4. Grasp the pole on both end of the tilt mechanism and turn left and right to pull out mechanisam the lower pole, then remove the tilt from the

6. Grasp the upper pole and insert the upper 7. Use driller to assemble back the screws. of the tilt mechanism