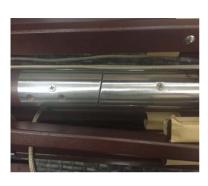

Replace the Tilt

Replace the canopy

4. Grasp the pole on both end of the tilt mechanism and turn left and right to pull out mechanisam the lower pole, then remove the tilt from the

6. Grasp the upper pole and insert the upper 7. Use driller to assemble back the screws. of the tilt mechanism

5. Then replace the new tilt mechanisam, Insure that proshade logo is on the lower part of the tilt of

8. Finished

Replace the Tilt

Replace the Tilt