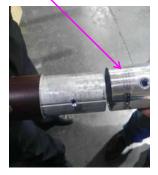

Replace the Tilt

Replace the canopy

4. Grasp the pole on both end of the tilt mechanism and turn left and right to pull out mechanisam the lower pole, then remove the tilt from the

6. Grasp the upper pole and insert the upper 7. Use driller to assemble back the screws. of the tilt mechanism

5. Then replace the new tilt mechanisam, Insure that proshade logo is on the lower part of the tilt of

8. Finished

Replace the Tilt

Replace the Tilt