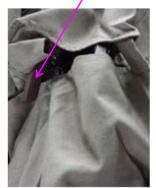

## 11ft Market Umbrella Tilt Mechanism Replacement Instructions

- 1. Electrical driller with cross head
- 1. Take off the finial

2. Take down the umbrella canopy from tabletting

1. There are six screw spikes in the tilt, three 2. Remove the three screws from the upper part of

snap button on the taps

3. Remove the three screws from the lower part of tilt.

at each part.

3. Press the fixed clips on the bracket to slip off all the 4. Use internal hexagonal wrench to loosen the rivet from the rib end, take off the overall canopy.