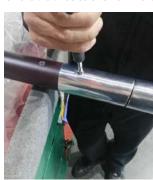

5. Then replace the new tilt mechanisam, Insure that proshade logo is on the lower part of the tilt of

8. Finished

Replace the Tilt

Replace the Tilt