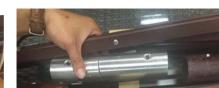

Replace the Tilt

Replace the canopy

4. Grasp the pole on both end of the tilt mechanism and turn left and right to pull out mechanisam the lower pole, then remove the tilt from the

6. Grasp the upper pole and insert the upper 7. Use driller to assemble back the screws. of the tilt mechanism

5. Then replace the new tilt mechanisam, Insure that proshade logo is on the lower part of the tilt of

8. Finished

Replace the Tilt

Replace the Tilt