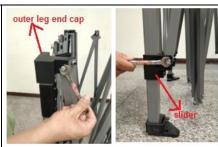

## 10'x10' Instant Canopy Outer Leg PS1500302K and Inner Leg PS1500302L Replacement AIS

Replace the canopy outer leg and Inner Leg

Remove the hexagonal screw from the outer leg end cap and the slider by wrench.