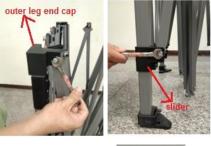

## 10'x10' Instant Canopy Outer Leg PS1500302K and Inner Leg PS1500302L Replacement AIS

Replace the canopy outer leg and Inner Leg

Remove the hexagonal screw from the outer leg end cap and the slider by wrench.