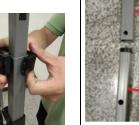

6. Press the slider button to install the slider on hole should be the same as the outer leg the new outer leg in the same direction as when it was removed.

7. Insert the new inner leg into the new outer leg. The direction of the inner leg hole, and the holes should be overlapped.