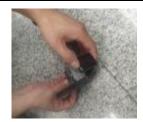

## 10'x10' Instant Canopy Outer Leg PS1500302K and Inner Leg PS1500302L Replacement AIS

Replace the canopy outer leg and Inner Leg

Remove the hexagonal screw from the outer leg end cap and the slider by wrench.