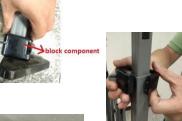

2. Take out the broken outer leg.

screwdriver.

3. Remove the block component with a

4. Take out the inner leg from the outer leg.

5. Press the slider button to remove the slider from the broken outer leg.

8. Install the block component.