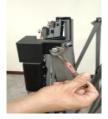

## 10'x10' Instant Canopy Outer Leg PS1500302K and Inner Leg PS1500302L Replacement AIS



Replace the canopy outer leg and Inner Leg





Remove the hexagonal screw from the outer leg end cap and the slider by wrench.



2. Take out the broken outer leg.



screwdriver.



3. Remove the block component with a



4. Take out the inner leg from the outer leg.





5. Press the slider button to remove the slider from the broken outer leg.





6. Press the slider button to install the slider on hole should be the same as the outer leg the new outer leg in the same direction as when it was removed.



7. Insert the new inner leg into the new outer leg. The direction of the inner leg hole, and the holes should be overlapped.



8. Install the block component.