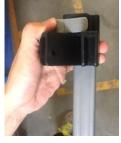

## 10'x10' Instant Canopy Outer Leg PS1500302K and Inner Leg PS1500302L Replacement AIS

Replace the canopy outer leg and Inner Leg

Remove the hexagonal screw from the outer leg end cap and the slider by wrench.

2. Take out the broken outer leg.

screwdriver.

3. Remove the block component with a

4. Take out the inner leg from the outer leg.

5. Press the slider button to remove the slider from the broken outer leg.