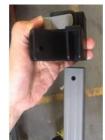

2. Take out the broken outer leg.

screwdriver.

3. Remove the block component with a

4. Take out the inner leg from the outer leg.

5. Press the slider button to remove the slider from the broken outer leg.

6. Press the slider button to install the slider on hole should be the same as the outer leg the new outer leg in the same direction as when it was removed.

7. Insert the new inner leg into the new outer leg. The direction of the inner leg hole, and the holes should be overlapped.