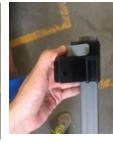

6. Press the slider button to install the slider on hole should be the same as the outer leg the new outer leg in the same direction as when it was removed.

7. Insert the new inner leg into the new outer leg. The direction of the inner leg hole, and the holes should be overlapped.

8. Install the block component.