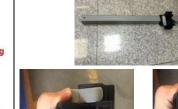

2. Take out the broken outer leg.

screwdriver.

3. Remove the block component with a

4. Take out the inner leg from the outer leg.

5. Press the slider button to remove the slider from the broken outer leg.

6. Press the slider button to install the slider on hole should be the same as the outer leg the new outer leg in the same direction as when it was removed.

7. Insert the new inner leg into the new outer leg. The direction of the inner leg hole, and the holes should be overlapped.