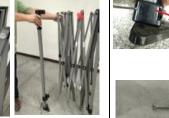

## 10'x10' Instant Canopy Outer Leg PS1500302K and Inner Leg PS1500302L Replacement AIS

Replace the canopy outer leg and Inner Leg

Remove the hexagonal screw from the outer leg end cap and the slider by wrench.

2. Take out the broken outer leg.

screwdriver.

3. Remove the block component with a

4. Take out the inner leg from the outer leg.

5. Press the slider button to remove the slider from the broken outer leg.