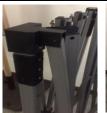

2. Take out the broken outer leg.

screwdriver.

3. Remove the block component with a

4. Take out the inner leg from the outer leg.

5. Press the slider button to remove the slider from the broken outer leg.