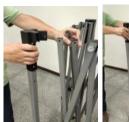

2. Take out the broken outer leg.

screwdriver.

3. Remove the block component with a

4. Take out the inner leg from the outer leg.

5. Press the slider button to remove the slider from the broken outer leg.

6. Press the slider button to install the slider on hole should be the same as the outer leg the new outer leg in the same direction as when it was removed.

7. Insert the new inner leg into the new outer leg. The direction of the inner leg hole, and the holes should be overlapped.